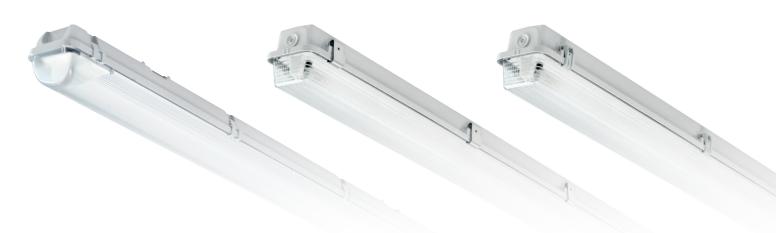

## T-LED LUMINAIRES

Luminaires with up to 7300lm, suitable for challenging applications, with the simplicity and easy maintenance of tubes.

- LED tubes are made of glass, avoiding problems of plastic deterioration and preventing sag over time.
- · Housing is completely manufactured in Spain, providing excellent quality and high durability.

## **ALHAMA T-LED**

- All-round solution
- · Impact resistant
- Up to 160lm/W

## **PEM T-LED**

- Reliable for farming
- · Chemical resistant
- Up to 158lm/W

## PEP T-LED

- Versatile luminaire
- · Impact resistant
- Up to 158lm/W

- Glass LED tube
- · High efficiency up to 170lm/W
- 50,000 hours lifetime
- Mains supply 220-240V

- Housing in injected polycarbonate, grey RAL 7035.
- Diffuser in injected polycarbonate with UV protection; with prismatic design for an optimum light distribution and textured ends to hide lampholders.
- Polyurethane gasket to obtain IP66 rating.
- · Polyamide 6 closing clips.
- Stainless steel fixing clips for surface mounting.
- LED starter and filter capacitor included to avoid EMC issues.