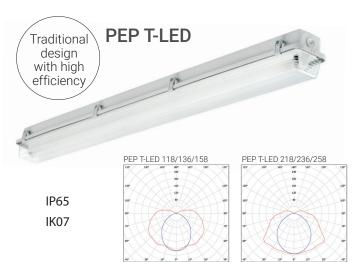

## PEP T-LED

- Versatile luminaire
- · Impact resistant
- Up to 158lm/W

- Glass LED tube
- · High efficiency up to 170lm/W
- 50,000 hours lifetime
- Mains supply 220-240V

- Housing in injected polycarbonate, grey RAL 7035.
- Diffuser in injected polycarbonate with UV protection; with prismatic design for an optimum light distribution and textured ends to hide lampholders.
- Polyurethane gasket to obtain IP66 rating.
- · Polyamide 6 closing clips.
- Stainless steel fixing clips for surface mounting.
- LED starter and filter capacitor included to avoid EMC issues.

- Housing in fibreglass reinforced polyester, grey RAL 7035.
- Diffuser in injected polycarbonate with UV protection.
- · Polyurethane gasket.
- · Polyamide 6 closing clips.
- · Easy maintenance.
- · Fuse included.