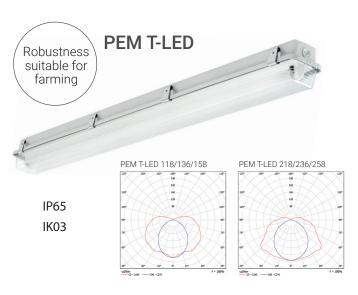

## **PEM T-LED**

- Reliable for farming
- · Chemical resistant
- Up to 158lm/W

- · Housing in fibreglass reinforced polyester, grey RAL 7035.
- Diffuser in injected PMMA with UV protection.
- · Polyurethane gasket.
- Stainless steel closing clips.
- · Easy maintenance.
- · Fuse included.
- · Safe against chemicals.