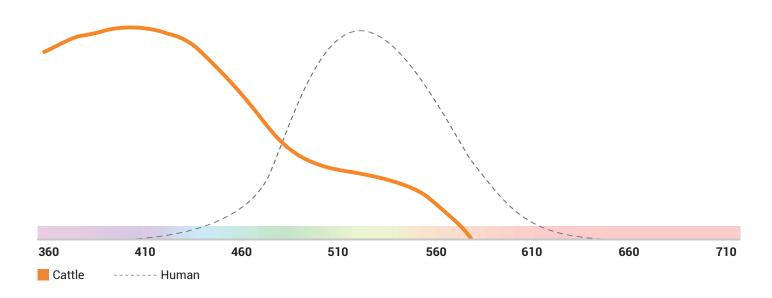

# Spectral eye sensitivity of cattle compared to humans

# What we do

The eye of cattle has a different spectral sensitivity than the human eye.

We develop biologically efficient lighting solutions that provide light spectra that are precisely tailored to cattle. They increase animal welfare as well as animal productivity and yield.