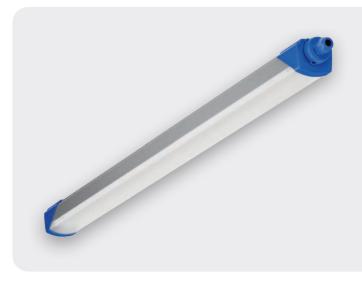

# **AMENTA®**

- Optimized light spectra (6500K / LactoLux®)
- Cost-effective retrofit solution for old systems (T5/T8 replacement)
- Robust design (PMMA) IP66
- · For low ceiling heights
- 50,000 h service life (L80, 35°C)

- Quick and tool-free installation
- Through-wiring enables fast mounting
- · Digital dimming via DALI
- Easy cleaning