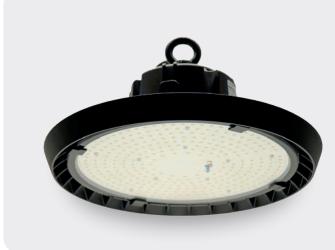

# **NEBRA®**

High energy efficiency with the latest LED technology

- Optimized light spectra (6500K / CRI90) - 50,000 h service life (L80, 25°C)
- · Robust design with glass cover IP65
- Two wattage versions (80W/160W)
- For high ceilings

- Quick and tool-free installation
- Fewer fixtures required
- Digital dimming via DALI
- · Easy cleaning