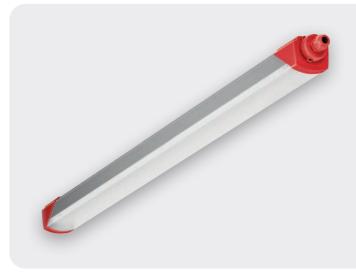

# **ALTUMA®**

- Different optics and poultry specific spectra (incl. UV)
- Just one installation row in a broiler house
- Fewer luminaires save energy and time during cleaning
- · Corrosion and ammonia resistant, gas-tight
- Suitable for high pressure cleaners
- 100,000 h service life (L80, 35°C)

- Robust design, with IP69(80°) and IK10
- Digital dimming via DALI
- Flicker-free<sup>1</sup> dimming