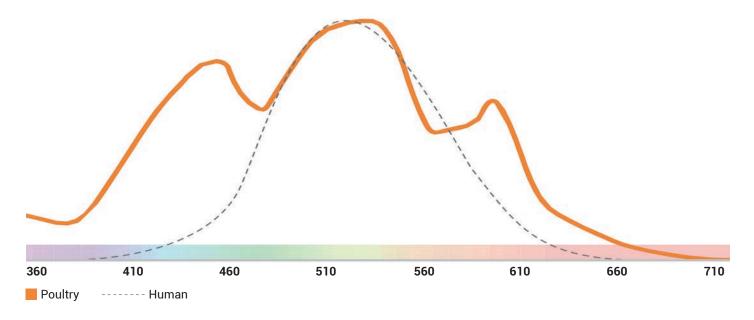

#### What we do

A poultry eye perceives more and different light than the human eye.

We develop biologically efficient lighting solutions tailored to poultry. In this way, we **improve both animal welfare and productivity**, and yield.

### Spectral eye sensitivity of poultry compared to humans