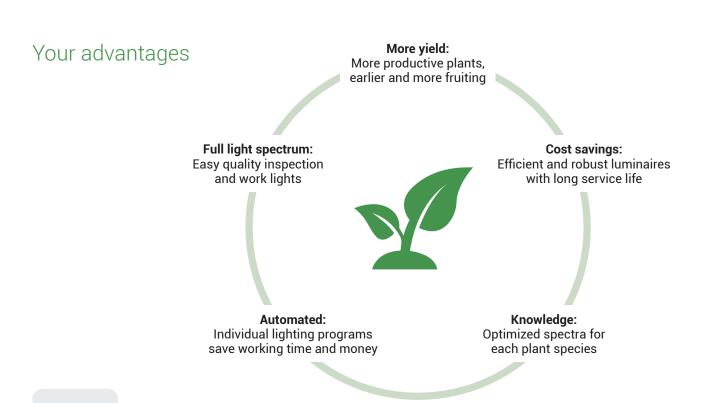

Compared to conventional lighting technology, you can save up to 50% energy with specific greenhouse LED luminaires.

## Biologically efficient lighting for greenhouses

Increase crops yield through specific lighting

Up to 50% energy savings

The best light for growing business