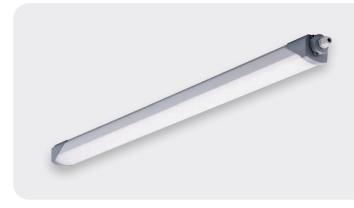

# VEVA® Indoor Farming

- Up to 1,8 m ideal for shelf lighting with single lights
- Typ. 30-50 W at 230V
- Extreme cost effective with high quality

• Extreme-wide light distribution for maximun homogeneity on different heights between 0.3-0.8 m