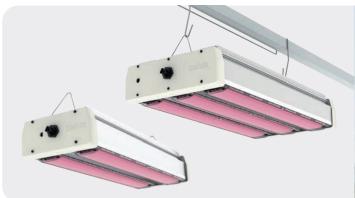

# SOLEVO® Toplighting

- 250-1,200 W modular system, at 400V
- Up to 4,000 μmol/s\*m<sup>2</sup>
- Variety of spectra available
- Optimal white and far-red content for maximum performance and external funding
- UV- and IR-addons for optimal propagation and thermal greenhouse management
- Very long lifetime L95 > 50,000 h
- 0-10V and DALI (digital) dimmable