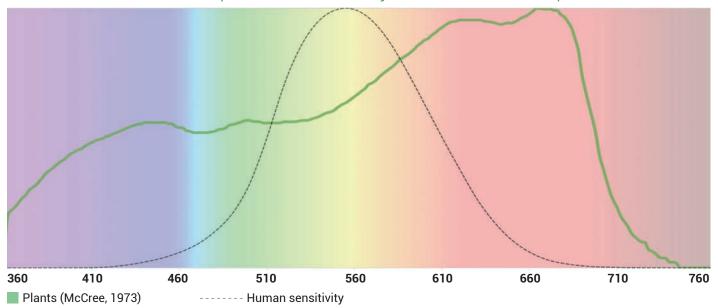

#### What we do

In contrast to the human eye sensitivity, plants do need different spectral wavelength to grow. We develop biologically efficient lighting solutions tailored to plant growth in the vegetative as well as generative growth cycle for flowers and fruits.

### Lux and lumen are adapted for human eye, not suitable for plants