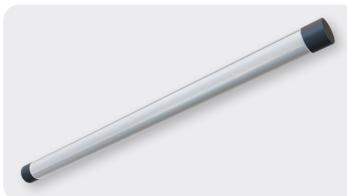

# ONIQ® Interlighting

- Up to 3 m continues lighting
- Typ. 80-150 W at 230/400V
- · Spectra for vegetative and generative plant cycle

- · Central, downward or symmetric, sideward light distribution
- Quick and tool-free installation
- Extreme robust